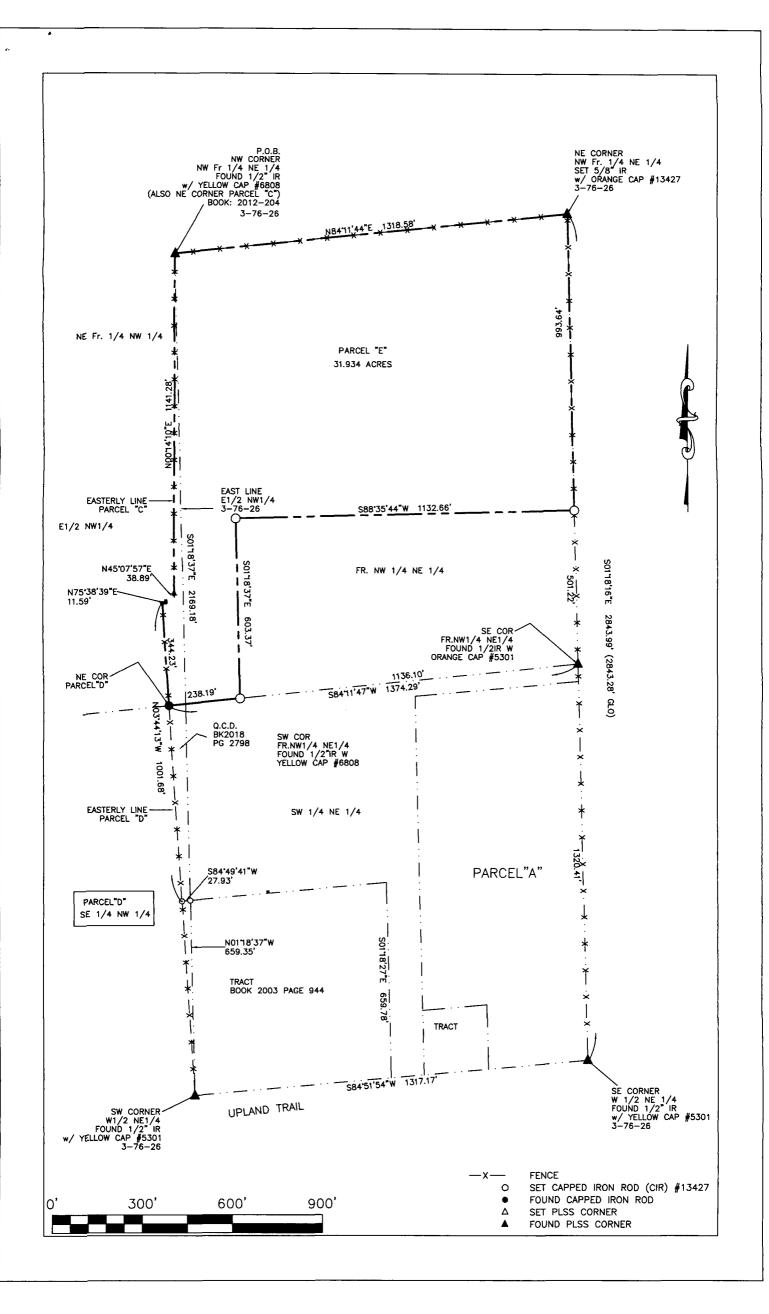

CHEK

PLAT OF SURVEY

Parcel "E" a part of the Northwest Fractional 1/4 of the Northeast 1/4 (NW Frac.1/4 NE 1/4 and part of the Northeast Fractional 1/4 of the Northwest 1/4 (NE Frac. 1/4 NW 1/4) of Section 3, Township 76 North, Range 26 west of the 5th P.M., Madison County, Iowa, EXCEPT Parcel "C" and Parcel "D". Said parcel described as follows:

Beginning at the Northwest corner of said NW Frac. 1/4 NE 1/4); thence N 84\*11'44" E, along the North line thereof, a distance of 1318.58'; thence S 01\*18'16" E, along the East line therof, a distance of 993.64'; thence S 88\*35'44" W a distance of 1132.66'; thence S 01\*18'37" E a distance of 603.37'; thence S 88\*35'44" W a distance of 1132.66'; thence S 01\*18'37" E a distance of 603.37'; thence S 84\*11'47" W a distance of 238.19'; thence N 03\*44'13" W, along the Easterly line of said Parcel "C", a distance of 344.23'; thence N 75\*38'39" E, along said Easterly line, a distance of 11.59'; thence N 45\*07'57" E, along said Easterly line, a distance of 38.89'; thence N 00\*14'10" E, along said Easterly line, a distance of 1141.28'; to the point of beginning.

Containing 31.934 acres

Surveyor's note:

Access to Parcel "E" will be from Parcel "D" which abuts Upland Trail, a county road.

I hereby certify that this land surveying document was prepared and the related survey work was performed by me or under my direct supervision and that I am a duly licensed Land Surveyor under the laws of the State of toward.