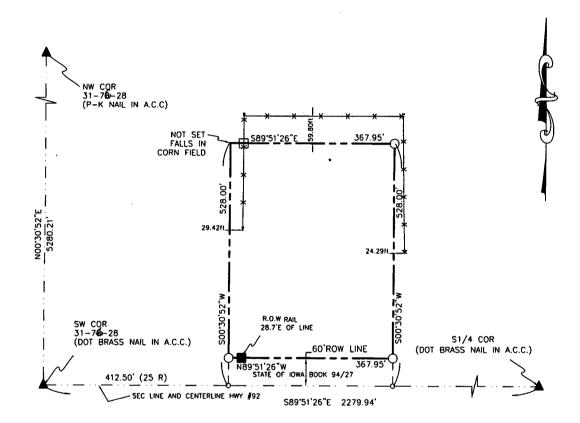

## PLAT OF SURVEY

RETRACEMENT PLAT OF SURVEY from Warranty Deed filed in Book 2016 Page 123 in the Office of the Madison County Recorder described as follows:

A tract of land located in the Southwest Quarter of the Southwest Quarter of Section 31, Township 76 North, Range 28 West of the 5th P.M. Madison County, lowa described as follows, to wit: Commencing at a point 25 rods East of the Southwest Fractional Quarter of said Section 31, and running thence North 12 rods, thence East 22.3 rods, thence South 32 rods, and thence West 22.3 rods to the place of beginning, EXCEPT that part thereof conveyed for road purposes as shown in Warranty Deed filed in Deed Record 94, Page 27 on JUly 14, 1996 in the Office of the Recorder of Madison County, lowa

FENCE -X - X -

O SET CAPPED IRON ROD (CIR) #13427

FOUND PLSS CORNER

MAG NAIL SET IN A.C.C

WOOD LATHE

1"=200' 0' 200' 400' 600'

I hereby certify that this land surveying document was prepared and the related survey work was performed by me or under my direct supervision and that I am anduly licensed Land Surveyor under the laws