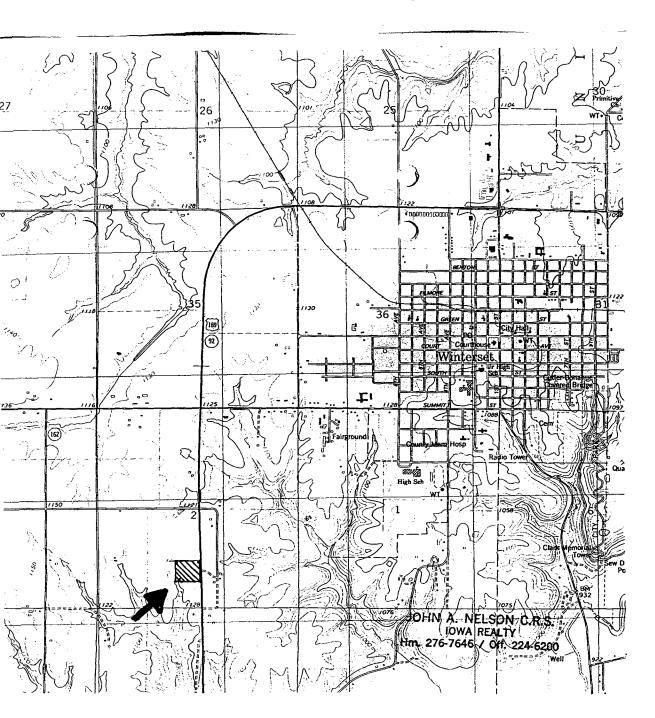

- Leased Premises. The Agreement pertains to real property which is described in Exhibit "A" (hereinafter "Property"), which is attached hereto and incorporated herein by this reference.
- Term of Agreement and Options to Extend. Tenant has an option to lease the
   Property on or before April 13, 1994, for an initial term of five (5) years commencing upon
   Tenant's exercise of the option. Tenant has options to extend the Agreement term for four
   (4) consecutive five-year (5) periods. Tenant may, under certain conditions, elect to further extend the term thereof.
- Successors and Assigns. The terms, covenants and provisions of the Agreement extend to and are binding upon the respective executors, administrators, heirs, successors and assigns of Lessor and Tenant.

LEGAL DESCRIPTION: A portion of the following described property:

The Southeast Quarter (1/4) of the Southwest Quarter (1/4) of Section Two (2), Township Seventy-five (75) North, Range Twenty-eight (28) West of the 5th P.M., Madison County, Iowa, except that portion of the above described real estate deeded to the State of Iowa for highway purposes,