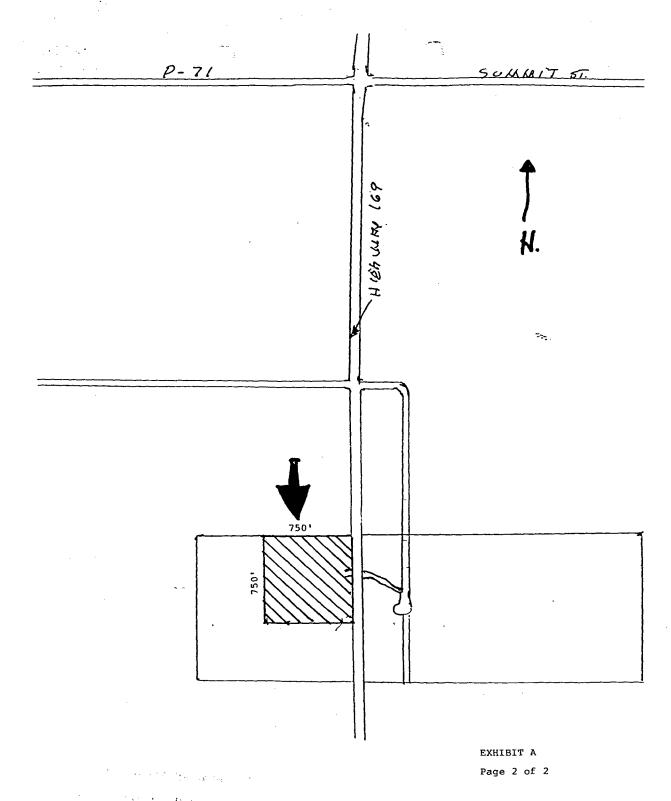

- Leased Premises. The Agreement pertains to real property which is described in Exhibit "A" (hereinafter "Property"), which is attached hereto and incorporated herein by this reference.
- Term of Agreement and Options to Extend. Tenant has an option to lease the
   Property on or before April 13, 1994, for an initial term of five (5) years commencing upon
   Tenant's exercise of the option. Tenant has options to extend the Agreement term for four
   (4) consecutive five-year (5) periods. Tenant may, under certain conditions, elect to further extend the term thereof.
- Successors and Assigns. The terms, covenants and provisions of the Agreement extend to and are binding upon the respective executors, administrators, heirs, successors and assigns of Lessor and Tenant.

LEGAL DESCRIPTION: A portion of the following described property:

The Southeast Quarter (1/4) of the Southwest Quarter (1/4) of Section Two (2), Township Seventy-five (75) North, Range Twenty-eight (28) West of the 5th P.M., Madison County, Iowa, except that portion of the above described real estate deeded to the State of Iowa for highway purposes,