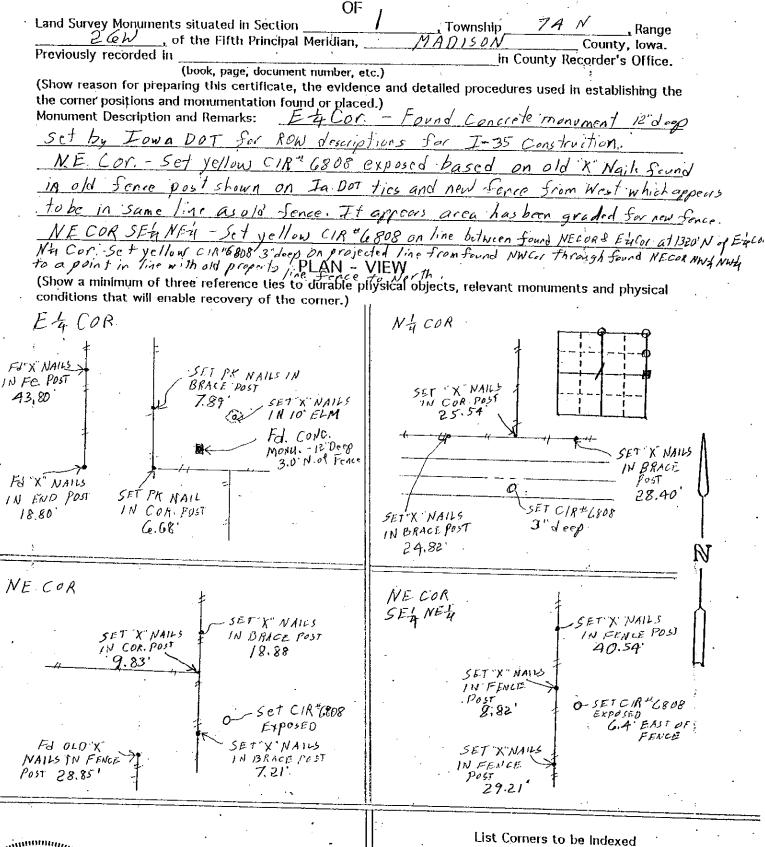

9 m. Hochetell

9.M. HOCHSTETLER

License number 6808 Date 10/2/07

My license renewal date is December 31,2007

Pages or sheets covered by this seal:

| EXCOR 1                     | Twp Range          |
|-----------------------------|--------------------|
| NECOR 1                     | 74N 26W<br>74N 26W |
| NY COR<br>NE CON<br>SEN NEY | 74N 26W            |