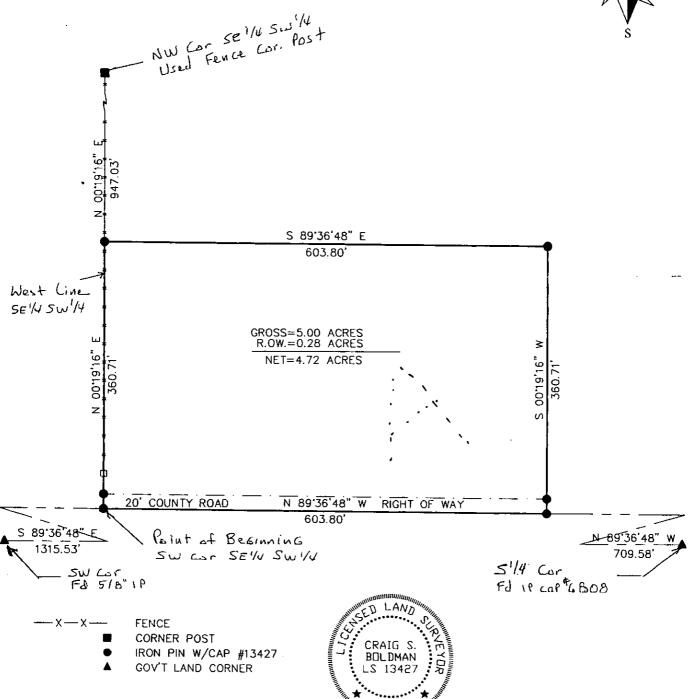

Parcel A— a Part of the Southeast 1/4(SE 1/4) of the Southwest 1/4(SW 1/4) of Section 24 Township 75 North, Range 29 West of the 5th P.M., Madison County,lowa, described as follows: Beginning at the Southwest corner of said SE 1/4 SW 1/4; thence N 00°19'16" E a distance of 360.71'; thence S 89'36'48" E a distance of 603.80'; thence S 00°19'16" W a distance of 360.71'; thence N 89'36'48" W a distance of 603.80' to the point of beginning, having an area of 5.000 acres including 0.28 acres of county road right of way.