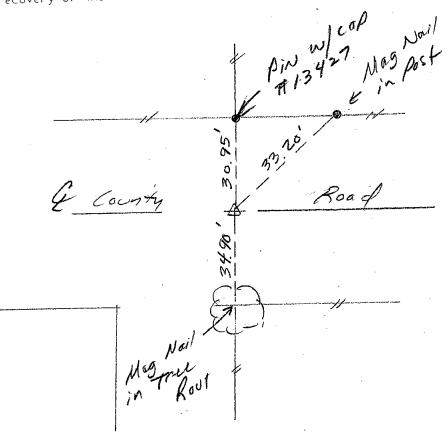

(show reason for preparing this certificate, the evidence and detailed procedures used in establishing the corner positions and monumentation found or placed.) (book, page, document number, etc.) Monument Description and Remarks Set track spike in line w/old N-5 feace. Nearly splits 1/2 mile.

PLAN-VIEW

(Show a minimum of three reference ties to durable physical objects, relevant monuments and physical conditions that will enable recovery of the corner.)

I hereby certify that the survey work was completed and this certificate was prepared by me or under my direct personal supervision and that I am a duly Licensed Land Surveyor under the laws of the State of Iowa