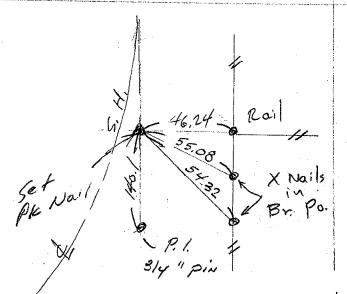

| Land Survey Monuments situated in Section 6 Township 75N, Range 25 Land, of the Fifth Principal Meridian, Wadisan County, Iawa Previously recorded in 600k, page, document number, etc.)  (show reason for preparing this certificate, the evidence and detailed procedures used in establishing the corner positions and monumentation found or placed.)  Monument Description and Remarksi 65 Set 100 1934  **YOUR Plans for Nighway.**  PLAN-VIEW  how a minimum of three reference ties to durable physical objects, relevant monuments and physical condition not will enable recovery of the corner.) |                                    | LJ I'                      |                     | - · /             |                 |
|-------------------------------------------------------------------------------------------------------------------------------------------------------------------------------------------------------------------------------------------------------------------------------------------------------------------------------------------------------------------------------------------------------------------------------------------------------------------------------------------------------------------------------------------------------------------------------------------------------------|------------------------------------|----------------------------|---------------------|-------------------|-----------------|
| (show reason for preparing this certificate, the evidence and detailed procedures used in establishing the corner positions and monumentation found or placed.)  Monument Description and Remarksi  Cleset from these on 1934  You de plans for highway.  PLAN-VIEW  how a minimum of three reference ties to durable physical objects, relevant monuments and physical compilition                                                                                                                                                                                                                         | Land Survey Monuments situated     | in Section 6               | Township            | 75 N              | , Range         |
| (show reason for preparing this certificate, the evidence and detailed procedures used in establishing the corner positions and monumentation found or placed.)  Monument Description and Remarksi  Cleset from these on 1934  You de plans for highway.  PLAN-VIEW  how a minimum of three reference ties to durable physical objects, relevant monuments and physical compilition                                                                                                                                                                                                                         | 28 W, of the Fifth                 | Principal Meridian,        | Madison             | Coun              | ty, Iawa        |
| (show reason for preparing this certificate, the evidence and detailed procedures used in establishing the corner positions and monumentation found or placed.)  Monument Description and Remarksi  PLAN-VIEW  how a minimum of three reference ties to durable physical objects, relevant monuments and physical compilition                                                                                                                                                                                                                                                                               | Previously recorded in             | None                       | In(                 | County Recorder's | ; Office,       |
| the corner positions and monumentation found or placed.)  Monument Description and Remarks:  Noad Plans for highway.  PLAN-VIEW  how a minimum of three reference ties to durable physical objects, relevant monuments and physical compilians.                                                                                                                                                                                                                                                                                                                                                             | (book, page                        | e, document number, etc.)  |                     |                   |                 |
| PLAN-VIEW  how a minimum of three reference ties to durable physical objects, relevant monuments and physical compdition                                                                                                                                                                                                                                                                                                                                                                                                                                                                                    | the corner nositions and manumen   | ntation found or placed.)  |                     |                   | tablishing      |
| PLAN-VIEW  how a minimum of three reference ties to durable physical objects, relevant monuments and physical compdition                                                                                                                                                                                                                                                                                                                                                                                                                                                                                    | Monument Description and Remarks   | i Reset - From             | 1 ties on           | 1934              | <u></u>         |
|                                                                                                                                                                                                                                                                                                                                                                                                                                                                                                                                                                                                             | road plans to                      | r highway.                 |                     |                   |                 |
| how a minimum of three reference ties to durable physical objects, relevant monuments and physical condition                                                                                                                                                                                                                                                                                                                                                                                                                                                                                                |                                    |                            |                     | <u> </u>          |                 |
| how a minimum of three reference ties to durable physical objects, relevant monuments and physical complition                                                                                                                                                                                                                                                                                                                                                                                                                                                                                               |                                    |                            |                     |                   |                 |
| how a minimum of three reference ties to durable physical objects, relevant monuments and physical condition nat will enable recovery of the corner.)                                                                                                                                                                                                                                                                                                                                                                                                                                                       |                                    | PLAN-VIEW                  |                     |                   |                 |
| nat will enable recovery of the corner.)                                                                                                                                                                                                                                                                                                                                                                                                                                                                                                                                                                    | how a minimum of three reference t | ies to durable physical ob | ojects, relevant mo | numents and phys  | ical conditions |
|                                                                                                                                                                                                                                                                                                                                                                                                                                                                                                                                                                                                             | at will enable recovery of the cor | ner.)                      |                     | <del> </del>      | ¬ 1 .           |
|                                                                                                                                                                                                                                                                                                                                                                                                                                                                                                                                                                                                             |                                    | F .                        |                     |                   |                 |
|                                                                                                                                                                                                                                                                                                                                                                                                                                                                                                                                                                                                             |                                    | , p.,                      |                     |                   | 1 //            |

All X Nails
in posts

REP 5/4 NE 14

I hereby certify that the survey work was completed and this certificate was prepared by me or under my direct personal supervision and that I am a duly Licensed Land Surveyor under the laws of the State of Iowa