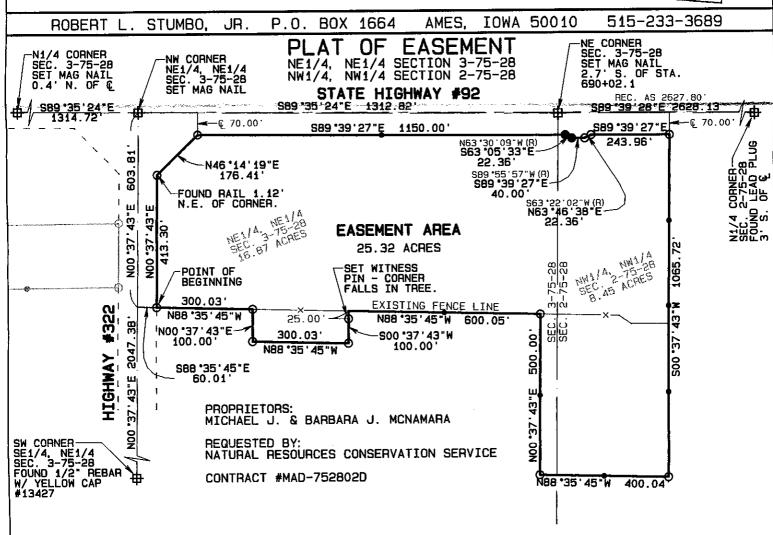

Document 2004 1881

Book 2004 Page 1881 Type 06 26 Pages 1 Date 4/27/2004 Time 11:37 AM Rec Amt \$11.00

MICHELLE "MICKI" UTSLER, COUNTY RECORDER MADISON IOWA

Survey Description-Easement Area:

A part of the Northeast Quarter of the Northeast Quarter of Section 3 and a part of the Northwest Quarter of the Northwest Quarter of Section 2, all in Township 75 North, Range 28 West of the 5th P.M., Madison County, Iowa being more particularly described as follows: Commencing at the Southwest Corner of the Southeast Quarter of the Northeast Quarter of said Section 3; thence N00°37'43"E, 2047.38 feet along the west line of the Southeast Quarter of the Northeast Quarter of the Northeast Quarter of said Section 3; thence S88°35'45"E, 60.01 feet to a point on the east right of way line of Highway #322 and the point of beginning; thence N00°37'43"E, 413.30 feet along said line; thence N46°14'19"E, 176.41 feet to a point on the south right of way line of State Highway #92; thence following said line S89°39'27"E, 1150.00 feet; thence S63°05'33"E, 22.36 feet; thence S89°39'27"E, 40.00 feet; thence N63°46'38"E, 22.36 feet; thence S89°39'27"E, 243.96 feet; thence departing said line S00°37'43"W, 1065.72 feet; thence N88°35'45"W, 400.04 feet; thence N00°37'43"E, 500.00 feet to an existing fence line; thence N88°35'45"W, 600.05 feet along said fence; thence S00°37'43"W, 100.00 feet; thence N88°35'45"W, 300.03 feet; thence N00°37'43"E, 100.00 feet to said fence; thence N88°35'45"W, 300.03 feet; thence N00°37'43"E, 100.00 feet to said fence; thence N88°35'45"W, 300.03 feet; thence N00°37'43"E, 100.00 feet to said fence; thence N88°35'45"W, 300.03 feet; thence N00°37'43"E, 100.00 feet to said fence; thence N88°35'45"W, 300.03 feet; thence N00°37'43"E, 100.00 feet to said fence; thence N88°35'45"W, 300.03 feet; thence N00°37'43"E, 100.00 feet to said fence; thence N88°35'45"W, 300.03 feet; thence N00°37'43"E, 100.00 feet to said fence;