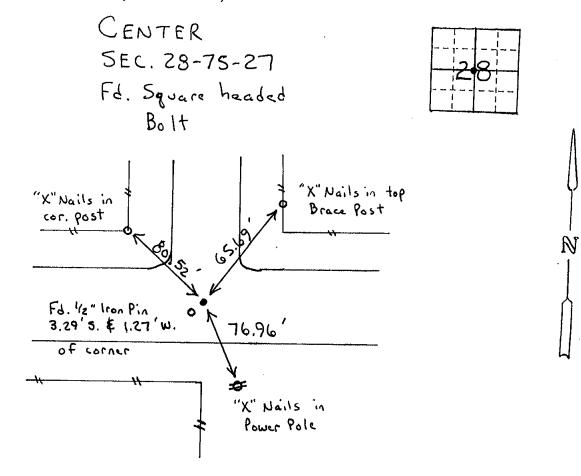

| Center - Fd. Square headed bolt (6" deep) at road intersection.    |
|--------------------------------------------------------------------|
| - Corner was praviously referenced in 1983 by a crew from          |
| the Madison County Engineer's Office. A 5/8" Iron Rod (6" deep)    |
| previously used for a survey in 1977 where also Find 3 20's the    |
| 41.21 West of this bolt. We used the balt as a cacaa because       |
| of the prior County reference and because it was a better fit with |

(Show a minimum of three reference ties to durable physical objects, relevant monuments and physical conditions that will enable recovery of the corner.)

|                                                                                                                                                                                                                                                                                                                                                                                                                                                                                                                                                                                                                                                                                                                                                                                                                                                                                                                                                                                                                                                                                                                                                                                                                                                                                                                                                                                                                                                                                                                                                                                                                                                                                                                                                                                                                                                                                                                                                                                                                                                                                                                                |                                                                                                                                                                                                                                                   | 1                          |         |           |
|--------------------------------------------------------------------------------------------------------------------------------------------------------------------------------------------------------------------------------------------------------------------------------------------------------------------------------------------------------------------------------------------------------------------------------------------------------------------------------------------------------------------------------------------------------------------------------------------------------------------------------------------------------------------------------------------------------------------------------------------------------------------------------------------------------------------------------------------------------------------------------------------------------------------------------------------------------------------------------------------------------------------------------------------------------------------------------------------------------------------------------------------------------------------------------------------------------------------------------------------------------------------------------------------------------------------------------------------------------------------------------------------------------------------------------------------------------------------------------------------------------------------------------------------------------------------------------------------------------------------------------------------------------------------------------------------------------------------------------------------------------------------------------------------------------------------------------------------------------------------------------------------------------------------------------------------------------------------------------------------------------------------------------------------------------------------------------------------------------------------------------|---------------------------------------------------------------------------------------------------------------------------------------------------------------------------------------------------------------------------------------------------|----------------------------|---------|-----------|
| J.M.<br>HOCHSTETLER<br>6808                                                                                                                                                                                                                                                                                                                                                                                                                                                                                                                                                                                                                                                                                                                                                                                                                                                                                                                                                                                                                                                                                                                                                                                                                                                                                                                                                                                                                                                                                                                                                                                                                                                                                                                                                                                                                                                                                                                                                                                                                                                                                                    | I hereby certify that this land surveying document was prepared<br>and the related survey work was performed by me or under my<br>direct personal supervision and that I am a duly licensed Land<br>Surveyor under the laws of the State of lowa. | List Corners to be Indexed |         |           |
|                                                                                                                                                                                                                                                                                                                                                                                                                                                                                                                                                                                                                                                                                                                                                                                                                                                                                                                                                                                                                                                                                                                                                                                                                                                                                                                                                                                                                                                                                                                                                                                                                                                                                                                                                                                                                                                                                                                                                                                                                                                                                                                                |                                                                                                                                                                                                                                                   | Corners                    | Section | Twp Range |
|                                                                                                                                                                                                                                                                                                                                                                                                                                                                                                                                                                                                                                                                                                                                                                                                                                                                                                                                                                                                                                                                                                                                                                                                                                                                                                                                                                                                                                                                                                                                                                                                                                                                                                                                                                                                                                                                                                                                                                                                                                                                                                                                | M. Hochsterler                                                                                                                                                                                                                                    | Center                     | 28      | 75N 27W   |
|                                                                                                                                                                                                                                                                                                                                                                                                                                                                                                                                                                                                                                                                                                                                                                                                                                                                                                                                                                                                                                                                                                                                                                                                                                                                                                                                                                                                                                                                                                                                                                                                                                                                                                                                                                                                                                                                                                                                                                                                                                                                                                                                | License aumber 6808 Date 8/2//2008                                                                                                                                                                                                                |                            |         |           |
| Concentration and a state of the state of th | My license renewal date is December 31. 2001                                                                                                                                                                                                      |                            |         |           |
|                                                                                                                                                                                                                                                                                                                                                                                                                                                                                                                                                                                                                                                                                                                                                                                                                                                                                                                                                                                                                                                                                                                                                                                                                                                                                                                                                                                                                                                                                                                                                                                                                                                                                                                                                                                                                                                                                                                                                                                                                                                                                                                                | Pages or sheets covered by this scale                                                                                                                                                                                                             |                            |         |           |
|                                                                                                                                                                                                                                                                                                                                                                                                                                                                                                                                                                                                                                                                                                                                                                                                                                                                                                                                                                                                                                                                                                                                                                                                                                                                                                                                                                                                                                                                                                                                                                                                                                                                                                                                                                                                                                                                                                                                                                                                                                                                                                                                |                                                                                                                                                                                                                                                   |                            |         |           |