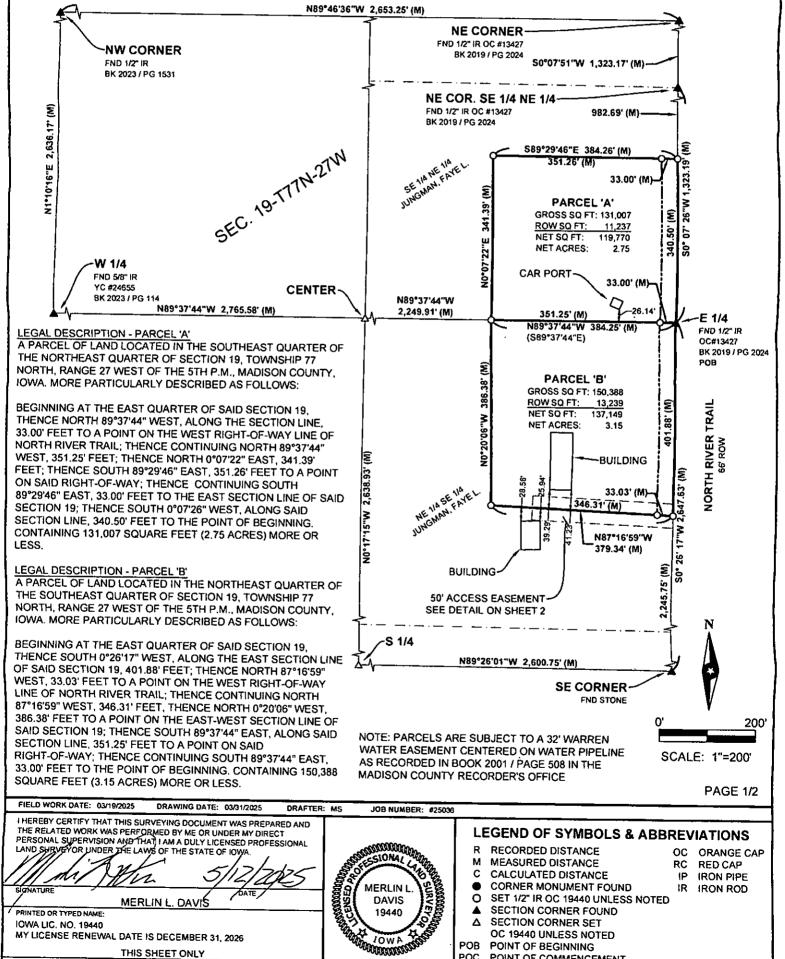

## PLAT OF SURVEY

COUNTY: MADISON SEC: 19 TWP: 77N RANGE: 27W PARCEL DESIGNATION: 'A' ALIQUOT PART: SE 1/4 NE 1/4 PARCEL DESIGNATION: 'B' ALIQUOT PART: NE 1/4 SE 1/4 CITY: WINTERSET PROPRIETOR: FAYE L. JUNGMAN **REQUESTED BY: JOHN JUNGMAN** SURVEYOR NAME: MERLIN L. DAVIS

PREPARED BY & RETURN TO: ABACI CONSULTING INC., 3000 SE GRIMES BLVD, STE 800, GRIMES, IA 50111, PH.(515)986-5048

POC YC

POINT OF COMMENCEMENT

YELLOW CAP