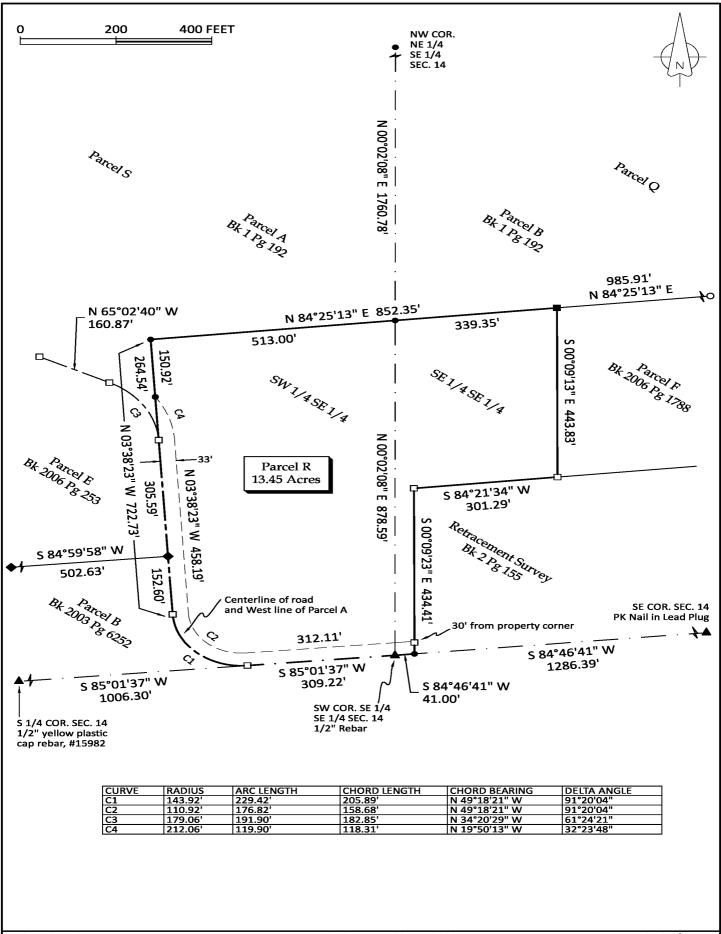

BK: 2022 PG: 571 Recorded: 2/25/2022 at 8:26:11.0 AM Pages 2 County Recording Fee: \$12.00 Iowa E-Filing Fee: \$3.00 Combined Fee: \$15.00 Revenue Tax: LISA SMITH RECORDER Madison County, Iowa

| PLAT OF SURVEY                                                                                                                                                                                                                                                                                                                                                                                                                                                                                                                                                                                                                                                                                                                                                                                                                                                                                                                                                                                                                                                                                                                                                                                                                                                                                                                                                                                                                                                                                                                                                                                                                                                                                                                                                                                                                                                         |                                                                                                 |                                                                                     | <u>SURVEY LEGEND</u><br>() - Recorded Distance/Bearing                                                                                                                                                                                                |
|------------------------------------------------------------------------------------------------------------------------------------------------------------------------------------------------------------------------------------------------------------------------------------------------------------------------------------------------------------------------------------------------------------------------------------------------------------------------------------------------------------------------------------------------------------------------------------------------------------------------------------------------------------------------------------------------------------------------------------------------------------------------------------------------------------------------------------------------------------------------------------------------------------------------------------------------------------------------------------------------------------------------------------------------------------------------------------------------------------------------------------------------------------------------------------------------------------------------------------------------------------------------------------------------------------------------------------------------------------------------------------------------------------------------------------------------------------------------------------------------------------------------------------------------------------------------------------------------------------------------------------------------------------------------------------------------------------------------------------------------------------------------------------------------------------------------------------------------------------------------|-------------------------------------------------------------------------------------------------|-------------------------------------------------------------------------------------|-------------------------------------------------------------------------------------------------------------------------------------------------------------------------------------------------------------------------------------------------------|
| LOCATION:                                                                                                                                                                                                                                                                                                                                                                                                                                                                                                                                                                                                                                                                                                                                                                                                                                                                                                                                                                                                                                                                                                                                                                                                                                                                                                                                                                                                                                                                                                                                                                                                                                                                                                                                                                                                                                                              | <u>INDEX LEGEND</u><br>S ½ OF SE ¼ OF SECTION 14<br>T 75N, R 26W, MADISON COUNTY, IOWA          |                                                                                     | — — — — 33' Road Easement<br>— — — Section line<br>— <del>x x </del> Fence line<br><u>Monuments</u>                                                                                                                                                   |
| OWNER:                                                                                                                                                                                                                                                                                                                                                                                                                                                                                                                                                                                                                                                                                                                                                                                                                                                                                                                                                                                                                                                                                                                                                                                                                                                                                                                                                                                                                                                                                                                                                                                                                                                                                                                                                                                                                                                                 | CHARLES R & AUDREY J STRAWN<br>2463 BEVINGTON PARK RD., ST CHARLES IA 50240                     |                                                                                     | <ul> <li>Found section corner</li> <li>Set 1/2" red plastic<br/>capped rebar, #17532</li> <li>Set 12" spike</li> </ul>                                                                                                                                |
| SURVEY FOR:                                                                                                                                                                                                                                                                                                                                                                                                                                                                                                                                                                                                                                                                                                                                                                                                                                                                                                                                                                                                                                                                                                                                                                                                                                                                                                                                                                                                                                                                                                                                                                                                                                                                                                                                                                                                                                                            |                                                                                                 |                                                                                     | w/ brass washer, #17532<br>■ - Found 1/2" Red CR #17532<br>□ - Found 1/2" Rebar                                                                                                                                                                       |
| PREPARED BY<br>RETURN TO:                                                                                                                                                                                                                                                                                                                                                                                                                                                                                                                                                                                                                                                                                                                                                                                                                                                                                                                                                                                                                                                                                                                                                                                                                                                                                                                                                                                                                                                                                                                                                                                                                                                                                                                                                                                                                                              | CHAD A. DANIELS<br>DANIELS LAND SURVEYING, 22470 18TH LN, NEW VIRGINIA IA 50210<br>515-577-2583 |                                                                                     | <ul> <li>Found 1/2" Yellow CP #14775</li> <li>BASIS OF BEARINGS IS IA RCS ZONE 8</li> </ul>                                                                                                                                                           |
| DESCRIPTION - PARCEL R:<br>That part of Parcel A and Parcel B, recorded in Book 1 Page 192, of the Southeast Quarter of<br>the Southeast Quarter and the Southwest Quarter of the Southeast Quarter of Section 14,<br>Township 75 North, Range 26 West of the 5th P.M., Madison County, Iowa, described as<br>follows;<br>Beginning at the Southwest corner of said Southeast Quarter of the Southeast Quarter;<br>thence South 85 degrees 01 minutes 37 seconds West, 309.22 feet along the South line of<br>said Southwest Quarter of the Southeast Quarter; thence with a curve turning to the right<br>with an arc length of 229.42 feet, with a radius of 143.92 feet, with a chord bearing of North<br>49 degrees 18 minutes 21 seconds West, with a chord length of 205.89 feet along the<br>Centerline of a County road also being the West line of said Parcel A; thence North 03<br>degrees 38 minutes 23 seconds West, 722.73 feet along said Centerline and said West line of<br>Parcel A and its extension; thence North 84 degrees 25 minutes 13 seconds East, 852.35 feet<br>to the Northwest corner of Parcel F, recorded in Book 2006 Page 1788; thence South 00<br>degrees 09 minutes 13 seconds East, 443.83 feet to the Southwest corner of said Parcel F<br>also being the Northeast corner of a tract of land shown on a Plat of Survey recorded in Book<br>2 Page 155; thence South 84 degrees 21 minutes 34 seconds West, 301.29 feet to the<br>Northwest corner of said tract; thence South 00 degrees 09 minutes 23 seconds East, 434.41<br>feet to the Southwest corner of said tract also being the South line of said Southeast Quarter<br>of the Southeast Quarter; thence South 84 degrees 46 minutes 41 seconds West, 41.00 feet<br>to the Point of Beginning, having an area of 13.45 Acres including 0.82 Acres of Road<br>Easement. |                                                                                                 |                                                                                     |                                                                                                                                                                                                                                                       |
| TRACT: NET                                                                                                                                                                                                                                                                                                                                                                                                                                                                                                                                                                                                                                                                                                                                                                                                                                                                                                                                                                                                                                                                                                                                                                                                                                                                                                                                                                                                                                                                                                                                                                                                                                                                                                                                                                                                                                                             | REA BY TRACT:                                                                                   | LAND SCHUILLING<br>LAND SCHUILLING<br>ADI: CHAD A. BYON<br>ADI: DANIELS OR<br>17532 | I hereby certify that this surveying document was<br>prepared by me and the related survey work was<br>performed by me or under my direct personal<br>supervision and that I am a duly licensed Land<br>Surveyor under the laws of the State of Iowa. |
|                                                                                                                                                                                                                                                                                                                                                                                                                                                                                                                                                                                                                                                                                                                                                                                                                                                                                                                                                                                                                                                                                                                                                                                                                                                                                                                                                                                                                                                                                                                                                                                                                                                                                                                                                                                                                                                                        | .63 0.82 13.45                                                                                  |                                                                                     | Chad A. Daniels Date<br>Chad A. Daniels Date<br>Iowa License No. 17532<br>My license renewal date is 12-31-2022<br>Page No.'s covered by this seal: 1 and 2                                                                                           |
| PROJ. NO. 1797         DATE OF SURVEY: 23 FEB 2022         PAGE 1 of 2                                                                                                                                                                                                                                                                                                                                                                                                                                                                                                                                                                                                                                                                                                                                                                                                                                                                                                                                                                                                                                                                                                                                                                                                                                                                                                                                                                                                                                                                                                                                                                                                                                                                                                                                                                                                 |                                                                                                 |                                                                                     |                                                                                                                                                                                                                                                       |